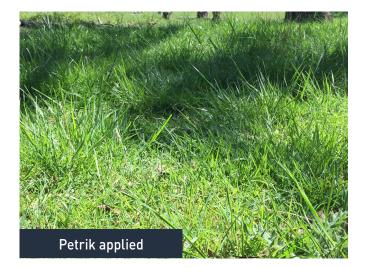

### Results

Petrik treated paddocks outperformed non-treated areas with greater benefits achieved with each application.

- Visible growth improvements
- Improved plant rooting depth
- Water infiltration benefits
- Pasture variety increases

### **Key Results**

Increased from 30-40% to virtually 100% cover.

Improved soil structure, rooting depth and water infiltration.

- Increased in the quantity and vigour of clover.
- Improved nodulation and nitrogen fixation.

Increased variation in pasture species and visible growth improvements.

Thickening of fescue and phalaris pasture.

Increased phalaris seed head height from
30 cm to 70-80 cm