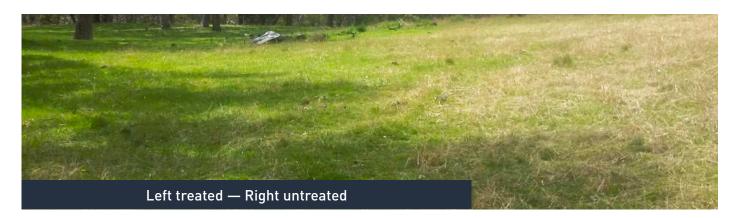

### Grower 3 Year Trial

Martin introduced the Petrik Soil Program to part of the property with control areas of "no Petrik inoculants" for comparison.

Paddock areas were assessed by the following four criteria over a three year time period.

- Control section with no Petrik applied.
- One single application of Petrik Soil inoculant.
- Two applications of Petrik Soil inoculant.
- Directions of Petrik Soil inoculant.

### Results

Petrik treated paddocks outperformed non-treated areas with greater benefits achieved with each application.

- Visible growth improvements
- Improved plant rooting depth
- Water infiltration benefits
- Pasture variety increases