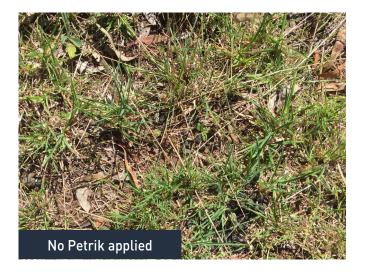

- Control section with no Petrik applied.
- One single application of Petrik Soil inoculant.
- Two applications of Petrik Soil inoculant.
- Directions of Petrik Soil inoculant.

### Results

Petrik treated paddocks outperformed non-treated areas with greater benefits achieved with each application.

- Visible growth improvements
- Improved plant rooting depth
- Water infiltration benefits
- Pasture variety increases

### **Key Results**

Increased from 30-40% to virtually 100% cover.

Improved soil structure, rooting depth and water infiltration.

- Increased in the quantity and vigour of clover.
- Improved nodulation and nitrogen fixation.