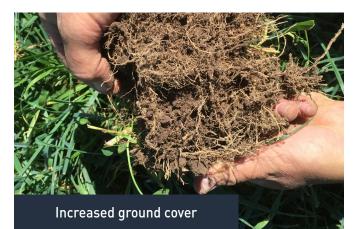

### **Key Results**

Increased from 30-40% to virtually 100% cover.

Improved soil structure, rooting depth and water infiltration.

- Increased in the quantity and vigour of clover.
- Improved nodulation and nitrogen fixation.