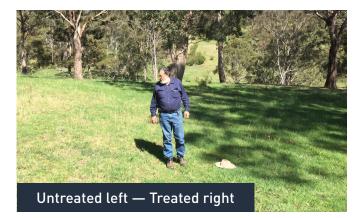

### Grower 3 Year Trial

Martin introduced the Petrik Soil Program to part of the property with control areas of "no Petrik inoculants" for comparison.

Paddock areas were assessed by the following four criteria over a three year time period.

### Results

Petrik treated paddocks outperformed non-treated areas with greater benefits achieved with each application.

- Visible growth improvements
- Improved plant rooting depth
- Water infiltration benefits
- Pasture variety increases

### **Key Results**

Increased from 30-40% to virtually 100% cover.

Improved soil structure, rooting depth and water infiltration.

- Increased in the quantity and vigour of clover.
- Improved nodulation and nitrogen fixation.