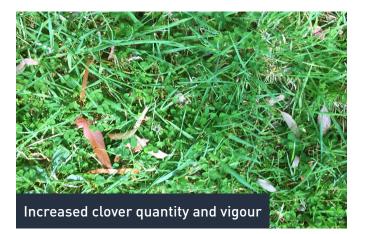

### **Key Results**

Increased from 30-40% to virtually 100% cover.

Improved soil structure, rooting depth and water infiltration.

- Increased in the quantity and vigour of clover.
- Improved nodulation and nitrogen fixation.